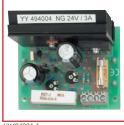

#### SCHRACK-INFO

DIN rail-mounting PCB power supply units for 12 V DC and 24 V DC output voltage and 3 A output current.

YA94004-4

| DESCRIPTION | EAN CODE      | AVAILABLE | ORDER NO.  |
|-------------|---------------|-----------|------------|
| NG 12/3 A   | 9004840063745 |           | YY494012   |
| NG 24/3 A   | 9004840063684 |           | YY494004-A |