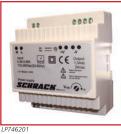

#### SCHRACK-INFO

- DIN rail mounted power supply unit
- 230 V AC supply
- 24 V DC / 12 V DC outputvoltage

| DESCRIPTION                                       | EAN CODE      | AVAILABLE | ORDER NO. |
|---------------------------------------------------|---------------|-----------|-----------|
| Single-pole power supply unit, 230/24 V DC, 1.5 A | 9004840556988 | 888       | LP746201  |
| Single-pole power supply unit, 230/12 V DC, 2 A   | 9004840556971 |           | LP7432C2  |