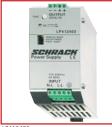

#### SCHRACK-INFO

- LP4 industrial power supply unit series in robust design
- Adjusting options for the right application .
- 24 V DC / 12 V DC output voltage .
- Various performance classes, as well as UPS version possible •

LP412406

| DESCRIPTION                                           | EAN CODE      | AVAILABLE | ORDER NO. |
|-------------------------------------------------------|---------------|-----------|-----------|
| Power supply unit, clocked, 24 V DC 2.5 A 1PH         | 9004840664652 | 333 0-0   | LP412402  |
| Power supply unit, clocked, 24 V DC 4.5 A 1PH         | 9004840664676 |           | LP412405  |
| Power supply unit, clocked, 24 V DC 6 A 1PH           | 9004840544749 | 333       | LP412406  |
| Power supply unit, clocked, 24 V DC 12 A 1PH          | 9004840544732 |           | LP412412  |
| Power supply unit, clocked, 24 V DC 22 A 1PH          | 9004840664669 | 333       | LP412422  |
| Power supply unit with UPS function, 24 V DC 5 A 1PH  | 9004840544787 |           | LP442405  |
| Power supply unit with UPS function, 24 V DC 10 A 1PH | 9004840544770 |           | LP442410  |
| Power supply unit, clocked, 230 V AC/12 V DC, 5 A     | 9004840586084 |           | LP411205  |
| Power supply unit, clocked, 230 V AC/12 V DC, 10 A    | 9004840589290 |           | LP411210  |
|                                                       |               |           |           |