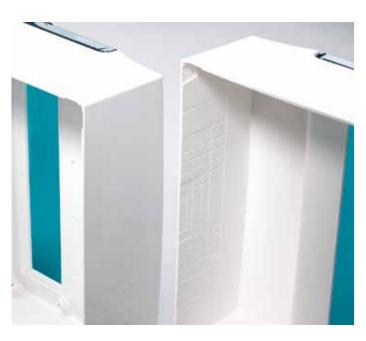

### Unobtrusive cable entry and exit

Pre-cut knockout slots allow cable entry and exit from the top and bottom. When not used, the slots remain invisible on the outside maintaining the consumer unit's sleek look and feel.

### Easy installation of extra modules

An extra module can be added by removing two precut elements. This offers a quick and easy solution when unexpected additional installation is required.