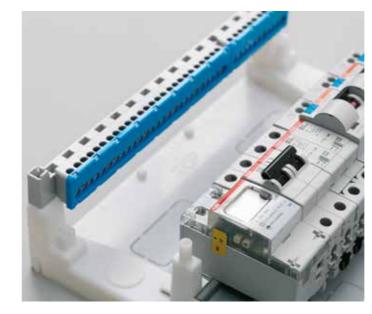

### For fast, tidy cabling

Various snap-on terminal blocks for N and PE connection be installed in the upper and lower part of the unit. Two versions offer screw or spring couplings.

### **New generation terminals**

The new System pro *E* comfort MISTRAL® range of consumer units is amended with a wide, completely new ABB terminal blocks. To different versions offer screw and spring fast coupling for easy and effective cabling up to 63A or 100A.

### New generation terminals

A new generation of terminal blocks is available in different colours, wide range of sizes and two different connection options.