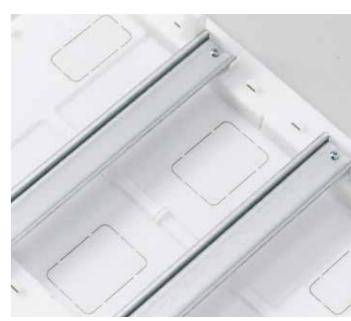

### **Multi-row units**

Multi-row units are available with a standard distance of 125 mm between DIN rails.

### More than enough internal space

Lots of internal space makes cabling even easier. Cable clips and holes allow wires to be fastened to the frame with simple cable ties.