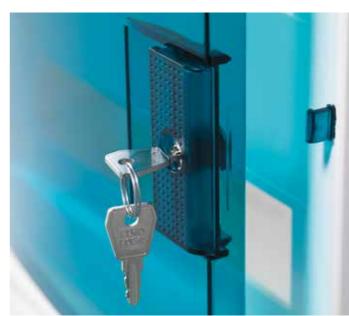

### **Optional door lock**

The standard door with ergonomic handle is available with a lock for added security.