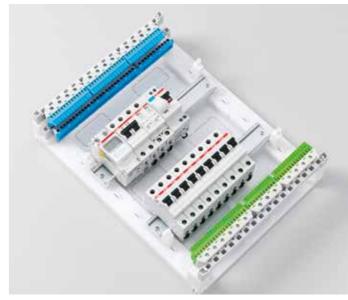

# A versatile range suitable for every application

The System pro E comfort MISTRAL41W series' simple construction makes the units fast and easy to assemble. What's more, their flexible design means they can be easily adapted to countless application requirements.

- 1. Base for wall mounting
- 2. Reversible cover
- 3. Transparent door

- 4. DIN rail
- 5. Plugs, protection class II
- 6. Terminal carrier

- 7. Quick coupling terminal blocks
- 8. Module cover
- 9. Finish or closure element (optional lock)

### A unified range of products

The System pro E comfort MISTRAL41W series is compatible with a unified range of ABB products. As a result, terminal blocks, circuit breakers, switches, surge protective devices and many other components can all be installed in the units for a wide variety of applications.