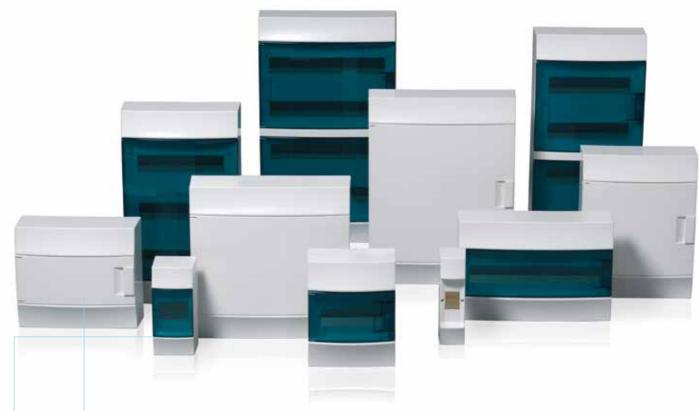

# A versatile range suitable for every application

The System pro E comfort MISTRAL41W series' simple construction makes the units fast and easy to assemble. What's more, their flexible design means they can be easily adapted to countless application requirements.

### A unified range of products

The System pro E comfort MISTRAL41W series is compatible with a unified range of ABB products. As a result, terminal blocks, circuit breakers, switches, surge protective devices and many other components can all be installed in the units for a wide variety of applications.