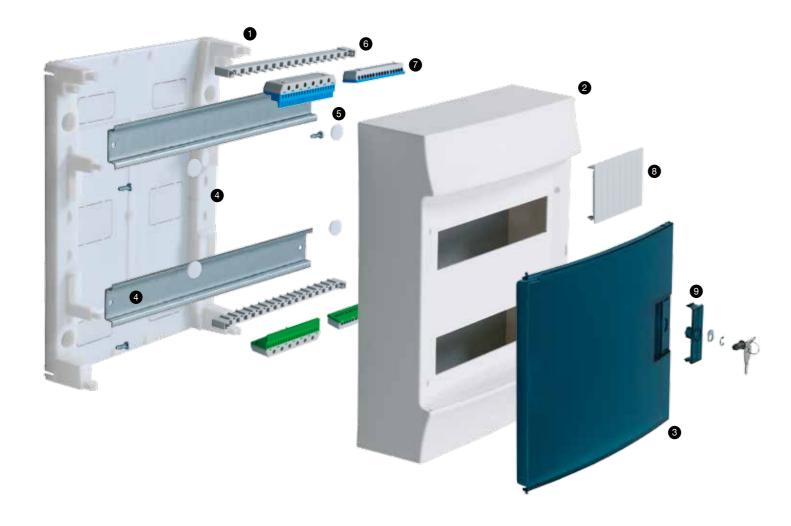

# A versatile range suitable for every application

The System pro E comfort MISTRAL41W series' simple construction makes the units fast and easy to assemble. What's more, their flexible design means they can be easily adapted to countless application requirements.

- 1. Base for wall mounting
- 2. Reversible cover
- 3. Transparent door

- 4. DIN rail
- 5. Plugs, protection class II
- 6. Terminal carrier

- 7. Quick coupling terminal blocks
- 8. Module cover
- 9. Finish or closure element (optional lock)