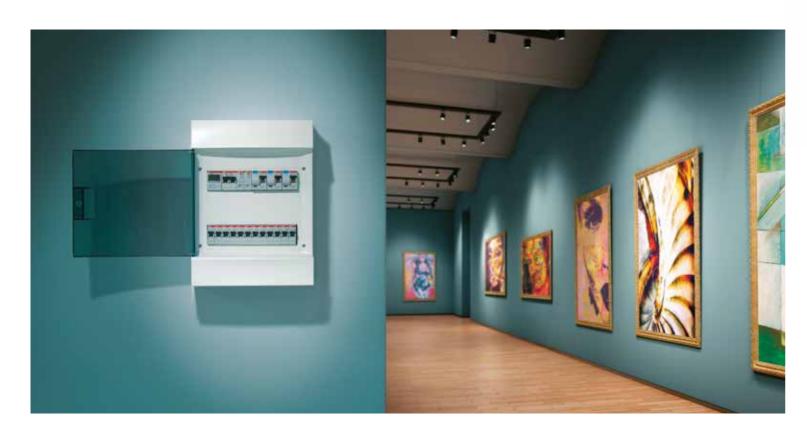

Elegant design combines reliable technology with a modern decorative look.

# Endless installation possibilities

Door opens up to 180° allowing full access to the interior of the unit.

Door available in three versions: petrol blue, metal and opaque. Units without doors are also available.