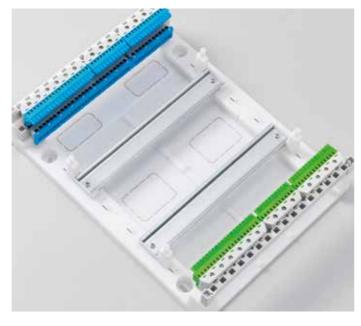

### For fast, tidy cabling

Various snap-on terminal blocks for N and PE connection be installed in the upper and lower part of the unit. Two versions offer screw or spring couplings.

### **New generation terminals**

The new System pro *E* comfort MISTRAL® range of consumer units is amended with a wide, completely new ABB terminal blocks. To different versions offer screw and spring fast coupling for easy and effective cabling up to 63A or 100A.

### New generation terminals

A new generation of terminal blocks is available in different colours, wide range of sizes and two different connection options.