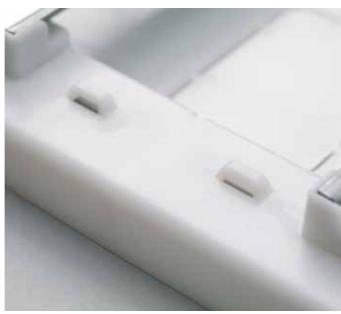

Concealed rear mounts for secure wall installation.

Symmetrical design allows reversible door that opens from the left or right.

2 | ABB System pro E comfort MISTRAL41W