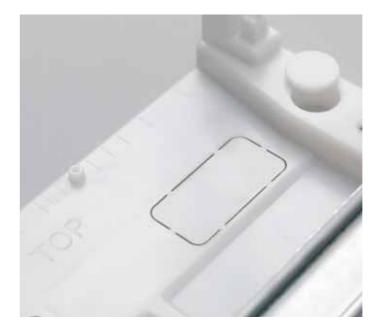

### Easy installation of extra modules

An extra module can be added by removing two precut elements. This offers a quick and easy solution when unexpected additional installation is required.