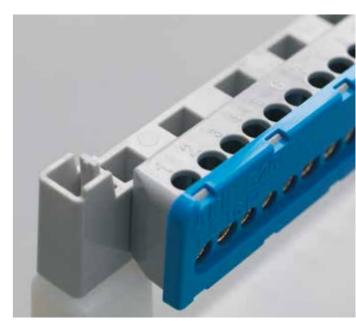

### For fast, tidy cabling

Various snap-on terminal blocks for N and PE connection be installed in the upper and lower part of the unit. Two versions offer screw or spring couplings.

### **New generation terminals**

The new System pro *E* comfort MISTRAL® range of consumer units is amended with a wide, completely new ABB terminal blocks. To different versions offer screw and spring fast coupling for easy and effective cabling up to 63A or 100A.

### New generation terminals

A new generation of terminal blocks is available in different colours, wide range of sizes and two different connection options.